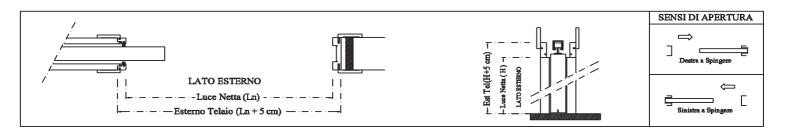

sibili

### PANNELLO reversibile:

tamburato di spessore nominale mm 44, strutturato lateralmente in legno di abete rifinito su 3 lati con bordo laminato , nido d'ape suportato con pannelli di fibra di legno rivestiti in laminato.

### TELAIO reversibile (da assemblare):

spessore nominale mm 40 di abete massello, rifinito in micro laminato, profilo dritto raggio 3, guarnizione di battuta antirumore

### CORNICI (da tagliare a misura):

MDF di sezione minima 70x32,5 (montanti verticali), 70x28,5 (traverso orizzontale) rivestite in laminato;

### FERRAMENTA DI SERIE:

nr. 2 cerniere reversibili tipo anuba c/placca cromo opaco e serratura standard posizionata al centro c/scrocco centrale in ABS antirumore cromo opaco.

# **BATTENTE DALLAS**





# SCORREVOLE INTERNO A SCOMPARSA 10,6 DALLAS