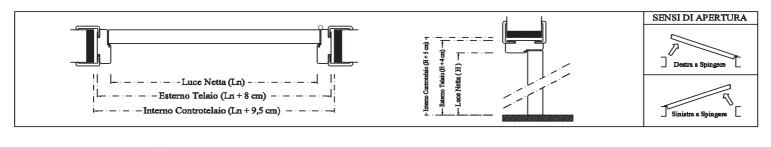

nato

VERSIONE BASE: a battente, con cernire reversibili

### PANNELLO reversibile:

tamburato di spessore nominale mm 44, strutturato lateralmente in legno di abete rifinito su 3 lati con bordo laminato , nido d'ape suportato con pannelli di fibra di legno rivestiti in laminato.

### TELAIO reversibile (da assemblare):

spessore nominale mm 40 di abete massello, rifinito in micro laminato, profilo dritto raggio 3, guarnizione di battuta antirumore

### CORNICI (da tagliare a misura):

MDF di sezione minima 70x32,5 (montanti verticali), 70x28,5 (traverso orizzontale) rivestite in laminato;

### FERRAMENTA DI SERIE:

nr. 2 cerniere reversibili tipo anuba c/placca cromo opaco e serratura standard posizionata al centro c/scrocco centrale in ABS antirumore cromo opaco.

# **BATTENTE DALLAS**





# SCORREVOLE INTERNO A SCOMPARSA 10,6 DALLAS