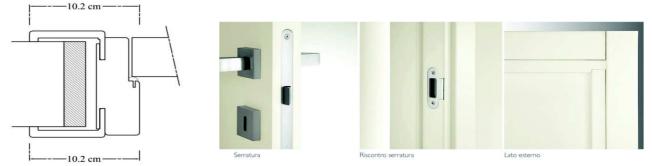

### FERRAMENTA DI SERIE:

nr. 2 cerniere reversibili tipo anuba c/placca cromo opaco e serratura standard posizionata al centro c/scrocco centrale in ABS antirumore cromo opaco.